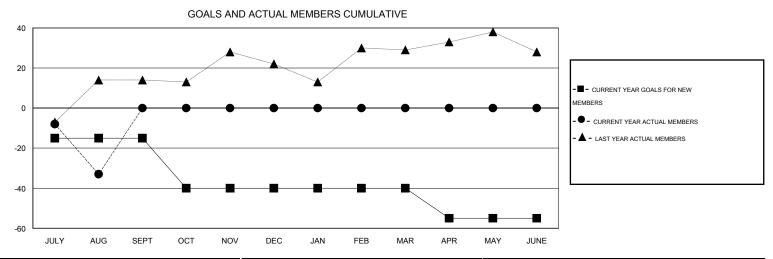

## District 14 A

Results as of: 8/31/2016

Cindy Gregg LOCATION PENNSYLVANIA GMT CA 1

| DROPPED CLUBS: 1 |    | 7 CLUBS OF 66 ADDED 1 OR MORE<br>NEW MEMBERS | GENDER DISTRIBUTION  MALE 1,191 (73.43%) |              |       |
|------------------|----|----------------------------------------------|------------------------------------------|--------------|-------|
| DROPPED MEMBERS  |    |                                              | FEMALE                                   | 431 (26.57%) |       |
| DECEASED         | 4  | CLICK HERE FOR HEALTH ASSESSMENT DATA        |                                          |              | - · - |
| CLUB CANCELLED   | 9  |                                              |                                          |              | 245   |
| OTHER            | 33 |                                              | HEAD OF HOUSEHOLD                        |              | 119   |
| TOTAL            | 46 |                                              | NON-HEAD OF HOUSEHOLD                    |              | 126   |