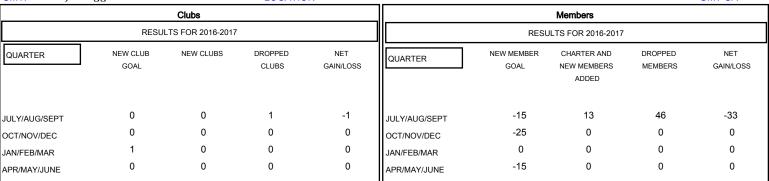

## District 14 A

Results as of: 8/31/2016

Cindy Gregg LOCATION PENNSYLVANIA GMT CA 1

| DROPPED CLUBS: 1 |    | 7 CLUBS OF 66 ADDED 1 OR MORE<br>NEW MEMBERS | GENDER DISTRIBUTION  MALE 1,191 (73.43%) |              |       |
|------------------|----|----------------------------------------------|------------------------------------------|--------------|-------|
| DROPPED MEMBERS  |    |                                              | FEMALE                                   | 431 (26.57%) |       |
| DECEASED         | 4  | CLICK HERE FOR HEALTH ASSESSMENT DATA        |                                          |              | - · - |
| CLUB CANCELLED   | 9  |                                              |                                          |              | 245   |
| OTHER            | 33 |                                              | HEAD OF HOUSEHOLD                        |              | 119   |
| TOTAL            | 46 |                                              | NON-HEAD OF HOUSEHOLD                    |              | 126   |